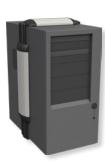

# Securely suspend your computer

Available in 5 sizes

## Save desk and floor space

Safely suspend your computer off the floor and extend its life with this computer CPU wall mount.

This mount fastens your computer in a frame that wraps around all four sides, securing it tightly to a wall or desk. The CPU mount has a keyhole wall plate which makes it easy to remove for regular maintenance. Models are available that fit from 1" up to 11" wide and 8.03" to 18.25" in height.