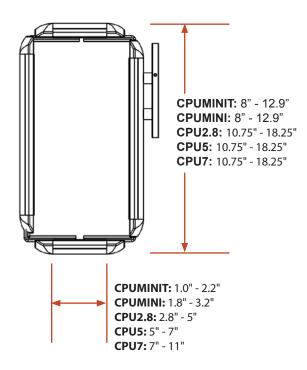

#### CPU-5

5" (12.7cm) to 7" (17.78cm) wide; 10.75" (27.3cm) to 18.25" (46.36cm) in height

#### **CPU-MINI-T**

1.0" (2.54cm) to 2.2" (5.59cm wide; 8.03" (20.4cm) to 12.93" (32.84cm) in height

#### **CPU-MINI**

1.86" (4.72cm) to 3.2" (8.13cm) wide; 8.03" (20.4cm) to 12.93" (32.84cm) in height

#### CPU-2.8

2.8" (7.11cm) to 5" (12.7cm) wide; 10.75" (27.3cm) to 18.25" (46.36cm) in height

#### CPU-7

7" (17.78cm) to 11" (27.94cm) wide; 10.75" (27.3cm) to 18.25" (46.36cm) in height

(Computer not included)

# **Dimension Drawings**

FRONT VIEW

TOP VIEW

WALL MOUNT BRACKET