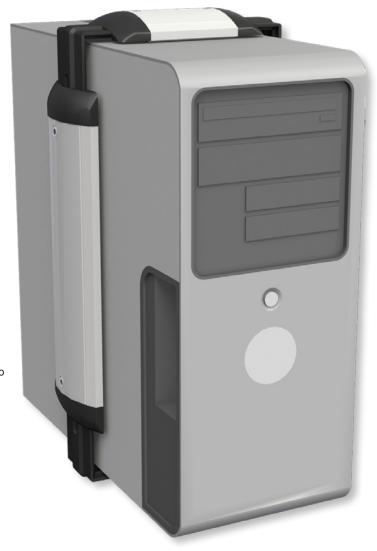

# Securely suspend your computer

Available in 5 sizes

### Highlights

- · Secures computer on four sides
- · Load capacity 45 lbs. (20.4 kg)
- · Saves desk and floor space
- · Keyhole wall plate for easy installation
- · Includes security set screw
- Rubber pads insulate your computer from static

## Save desk and floor space

Safely suspend your computer off the floor and extend its life with this computer CPU wall mount.

This mount fastens your computer in a frame that wraps around all four sides, securing it tightly to a wall or desk. The CPU mount has a keyhole wall plate which makes it easy to remove for regular maintenance. Models are available that fit from 1" up to 11" wide and 8.03" to 18.25" in height.