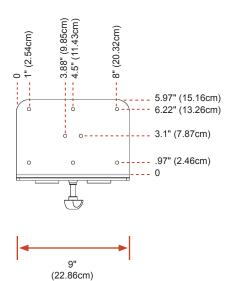

(Computer not included)

#### Highlights

- Load capacity 45 lbs. (20.4 kg)
- · Simple to mount and un-mount CPU
- · Accommodates many different sizes of CPUs

### Multiple mounting capabilities

Designed for small form factor CPUs, these units are constructed from heavy-duty aluminum, with neoprene padding to protect the CPU as the clamp is tightened. Available in large and small models, these CPU mounts feature ICW's unique, patent-pending adjustable clamp technology.

Machined from billet aluminum, the unit is powder coated for a durable, lasting finish. Hand assembly ensures that a quality product is shipped to you.

#### Select a color

Specify one of our durable powder coating finishes with your order:







## **Dimension Drawings**

**MODEL CPU-FF** 







**MODEL CPU-SF**