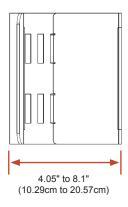

arge CPU-FF 4.6" to 8" wide

(Computer not included)

#### Highlights

- Load capacity 45 lbs. (20.4 kg)
- · Simple to mount and un-mount CPU
- · Accommodates many different sizes of CPUs

### Multiple mounting capabilities

Designed for small form factor CPUs, these units are constructed from heavy-duty aluminum, with neoprene padding to protect the CPU as the clamp is tightened. Available in large and small models, these CPU mounts feature ICW's unique, patent-pending adjustable clamp technology.

Machined from billet aluminum, the unit is powder coated for a durable, lasting finish. Hand assembly ensures that a quality product is shipped to you.

#### Select a color

Specify one of our durable powder coating finishes with your order:







## **Dimension Drawings**

**MODEL CPU-FF** 







**MODEL CPU-SF**