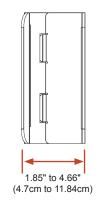

# Padded clamp protects your CPU

Available in 2 sizes

Large CPU-FF 4.6" to 8" wide

(Computer not included)

## **Dimension Drawings**

**MODEL CPU-FF** 

**MODEL CPU-SF** 