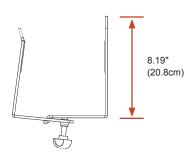

CPU-FF 4.6" to 8" wide

(Computer not included)

#### Highlights

- Load capacity 45 lbs. (20.4 kg)
- · Simple to mount and un-mount CPU
- · Accommodates many different sizes of CPUs

### Multiple mounting capabilities

Designed for small form factor CPUs, these units are constructed from heavy-duty aluminum, with neoprene padding to protect the CPU as the clamp is tightened. Available in large and small models, these CPU mounts feature ICW's unique, patent-pending adjustable clamp technology.

Machined from billet aluminum, the unit is powder coated for a durable, lasting finish. Hand assembly ensures that a quality product is shipped to you.

#### Select a color

Specify one of our durable powder coating finishes with your order:







## **Dimension Drawings**

**MODEL CPU-FF** 







**MODEL CPU-SF**