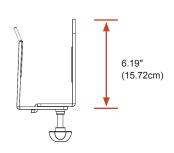

(Computer not included)

#### Highlights

- Load capacity 45 lbs. (20.4 kg)
- · Simple to mount and un-mount CPU
- · Accommodates many different sizes of CPUs

### Multiple mounting capabilities

Designed for small form factor CPUs, these units are constructed from heavy-duty aluminum, with neoprene padding to protect the CPU as the clamp is tightened. Available in large and small models, these CPU mounts feature ICW's unique, patent-pending adjustable clamp technology.

Machined from billet aluminum, the unit is powder coated for a durable, lasting finish. Hand assembly ensures that a quality product is shipped to you.

#### Select a color

Specify one of our durable powder coating finishes with your order:







## **Dimension Drawings**

**MODEL CPU-FF** 







**MODEL CPU-SF**