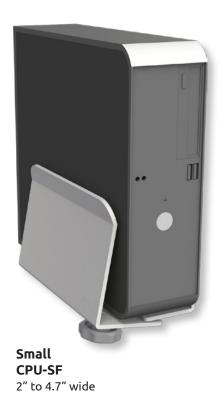

# Padded clamp protects your CPU

Available in 2 sizes

Large CPU-FF 4.6" to 8" wide

(Computer not included)

### Multiple mounting capabilities

Designed for small form factor CPUs, these units are constructed from heavy-duty aluminum, with neoprene padding to protect the CPU as the clamp is tightened. Available in large and small models, these CPU mounts feature ICW's unique, patent-pending adjustable clamp technology.