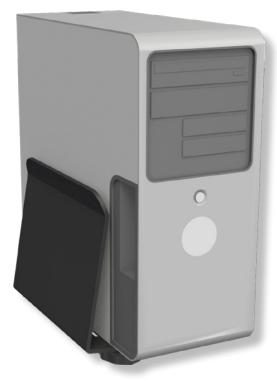

### Multiple mounting capabilities

Designed for small form factor CPUs, these units are constructed from heavy-duty aluminum, with neoprene padding to protect the CPU as the clamp is tightened. Available in large and small models, these CPU mounts feature ICW's unique, patent-pending adjustable clamp technology.