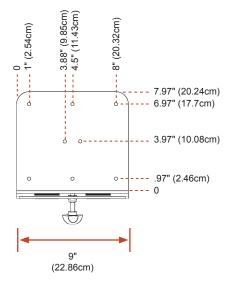

ge CPU-FF 4.6" to 8" wide

(Computer not included)

#### Highlights

- Load capacity 45 lbs. (20.4 kg)
- · Simple to mount and un-mount CPU
- · Accommodates many different sizes of CPUs

### Multiple mounting capabilities

Designed for small form factor CPUs, these units are constructed from heavy-duty aluminum, with neoprene padding to protect the CPU as the clamp is tightened. Available in large and small models, these CPU mounts feature ICW's unique, patent-pending adjustable clamp technology.

Machined from billet aluminum, the unit is powder coated for a durable, lasting finish. Hand assembly ensures that a quality product is shipped to you.

#### Select a color

Specify one of our durable powder coating finishes with your order:







## **Dimension Drawings**

**MODEL CPU-FF** 







**MODEL CPU-SF**